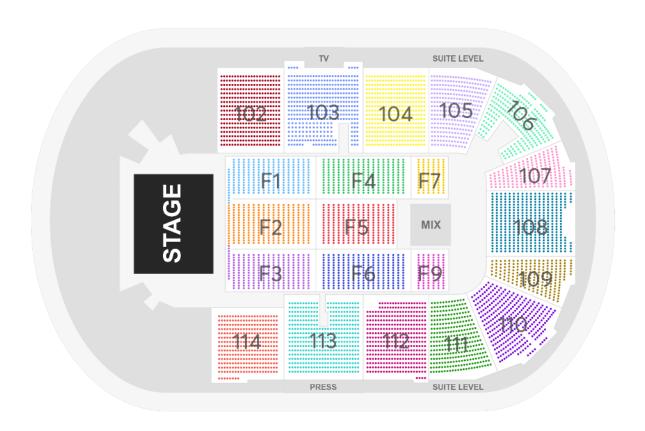

| Price Level               | Base Price | Total Capacity | Kills | Sellable Capacity | Total  |
|---------------------------|------------|----------------|-------|-------------------|--------|
| • F1                      | -          | 238            | 0     | 238               | \$0.00 |
| • F2                      | -          | 272            | 0     | 272               | \$0.00 |
| • F3                      | -          | 238            | 0     | 238               | \$0.00 |
| • F4                      | -          | 238            | 0     | 238               | \$0.00 |
| • F5                      | -          | 240            | 0     | 240               | \$0.00 |
| • F6                      | -          | 238            | 0     | 238               | \$0.00 |
| <ul><li>F7</li></ul>      | -          | 84             | 0     | 84                | \$0.00 |
| • F9                      | -          | 84             | 0     | 84                | \$0.00 |
| <ul><li>SEC 102</li></ul> | -          | 374            | 0     | 374               | \$0.00 |
| <ul><li>SEC 103</li></ul> | -          | 397            | 0     | 397               | \$0.00 |
| SEC 104                   | -          | 374            | 0     | 374               | \$0.00 |
| <ul><li>SEC 105</li></ul> | -          | 295            | 0     | 295               | \$0.00 |
| <ul><li>SEC 106</li></ul> | -          | 223            | 0     | 223               | \$0.00 |
| SEC 107                   | -          | 188            | 0     | 188               | \$0.00 |

## Agganis End Stage 180 Seated Floor Agganis Arena, Capacity: 5,799 Seats

Potential Revenue \$0.00

ticketmaster®

| Price Level                        | Base Price         | <b>Total Capacity</b> | Kills | Sellable Capacity | Total  |
|------------------------------------|--------------------|-----------------------|-------|-------------------|--------|
| <ul><li>SEC 108</li></ul>          | -                  | 394                   | 0     | 394               | \$0.00 |
| SEC 109                            | -                  | 189                   | 0     | 189               | \$0.00 |
| SEC 110                            | -                  | 332                   | 0     | 332               | \$0.00 |
| <ul><li>SEC 111</li></ul>          | -                  | 295                   | 0     | 295               | \$0.00 |
| SEC 112                            | -                  | 370                   | 0     | 370               | \$0.00 |
| SEC 113                            | -                  | 420                   | 0     | 420               | \$0.00 |
| SEC 114                            | -                  | 316                   | 0     | 316               | \$0.00 |
| <ul><li>Unassigned Seats</li></ul> | -                  | 0                     | 0     | -                 | -      |
| Total                              | Avg / seat: \$0.00 | 5,799                 | 0     | 5,799             | \$0.00 |