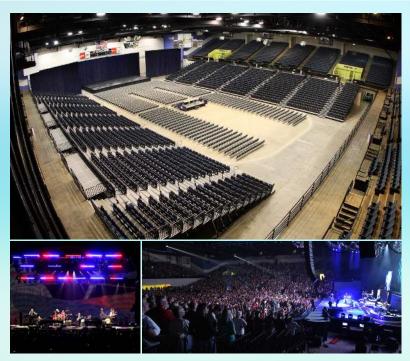

## THE VENUE

- Arena with flexible seating capacities of up to 9,300, featuring dressing rooms, show office and private meeting space
- In-house, personal marketing support
- Arena loading dock wired with 3-phase power and drive-in access to the arena
- Ample facility space for meet & greet and hospitality needs
- 2,100+ onsite parking spaces
- 400 feet from the World's Most Famous Beach
- 10-minute drive from Daytona Beach International Airport
- Ticketmaster venue